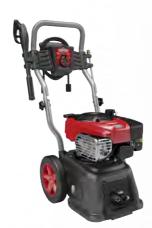

## 020636

- Briggs & Stratton Professional Series™190 cc 4-stroke OHV engine
- 9.1 m (30ft) pressure hose
- 5-in-1 Nozzle
- Detergent Injection system

<sup>\*</sup>Pressure washers are rated in accordance to the Pressure Washer Manufacturer Association (PWMA) standard PW 101-2010. (Testing and Rating Performance of Pressure Washers).