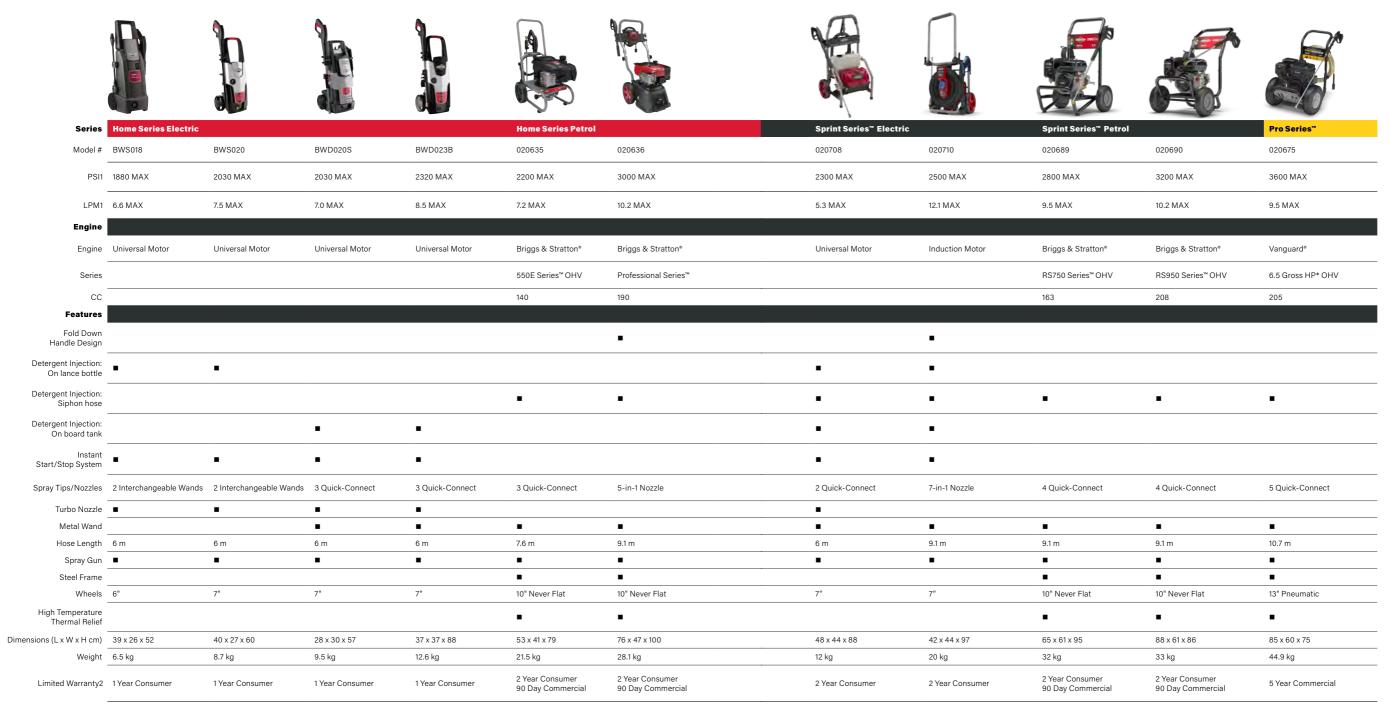

## Pressure Washer **Specifications**

#### Included ■

26 **27** 

<sup>1</sup> Electric Pressure Washers are rated in accordance to AS/NZS 60335 2-79. Petrol Pressure Washers are rated in accordance with PWMA PW 101-2010.

See operator's manual or www.briggsandstratton.com for complete warranty details.
 \* All power levels are stated gross horsepower at 3600rpm per SAE J1940