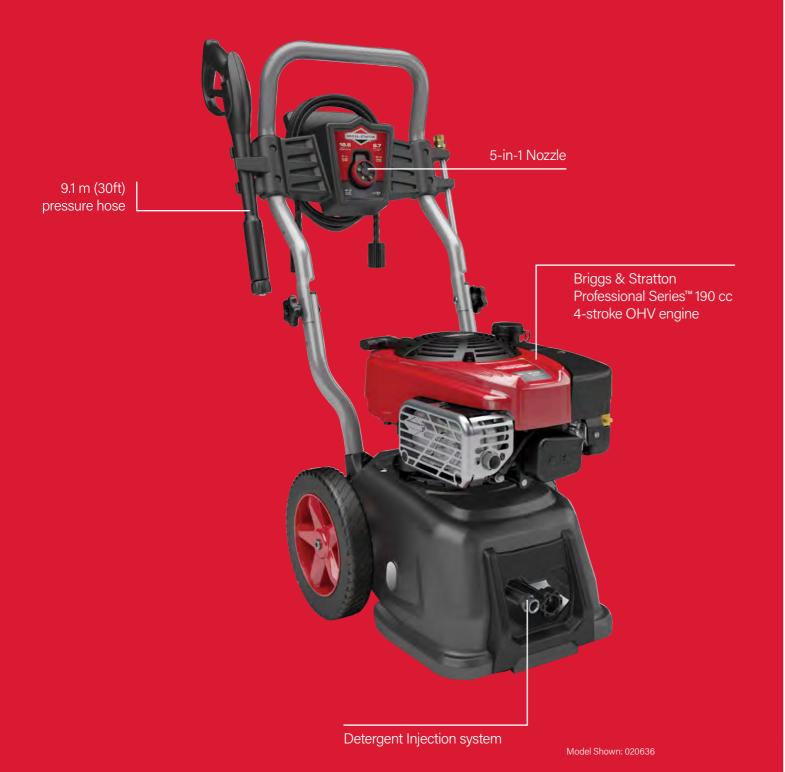

## 020636

- Briggs & Stratton Professional Series™190 cc 4-stroke OHV engine
- 9.1 m (30ft) pressure hose
- 5-in-1 Nozzle
- Detergent Injection system

<sup>\*</sup>Pressure washers are rated in accordance to the Pressure Washer Manufacturer Association (PWMA) standard PW 101-2010. (Testing and Rating Performance of Pressure Washers).