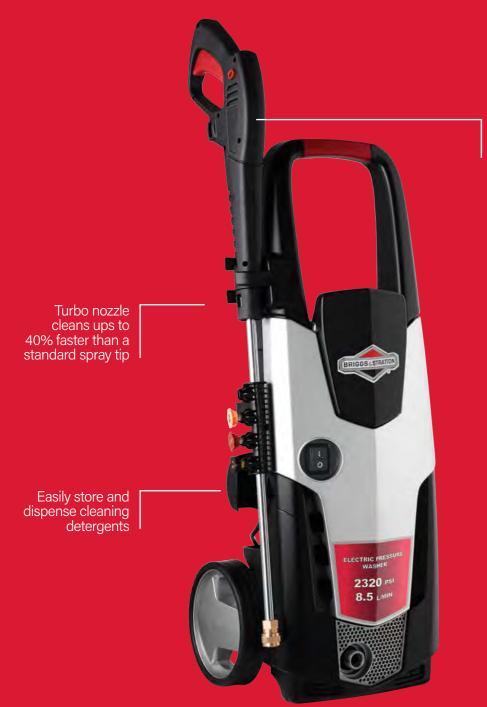

## BWD020S

- 3 Quick-Connect Nozzles
- Turbo nozzle cleans up to 40% faster than standard spray tip
- Dedicated hoses for high pressure and steam cleaning functions
- Convenient, on-board detergent tank

2320 Max PSI\* 8.5 Max LPM\*

Model Shown: BWD023B

 $* Pressure \ washers \ are \ rated \ in \ accordance \ to \ AS/NZS \ 60335 \ 2-79. \ (Testing \ and \ Rating \ Performance \ of \ Pressure \ Washers).$ 

10