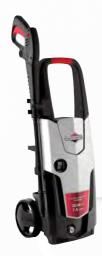

#### BWS018

- 2 interchangeable nozzles
- Turbo nozzle cleans up to 40% faster than standard spray tip
- Compact and lightweight
- Detergent injection system

2030 Max PSI\*
7.5 Max LPM\*

#### BWS020

- 2 interchangeable nozzles
- Turbo nozzle cleans up to 40% faster than standard spray tip
- Compact and lightweight
- Detergent injection system

2030 Max PSI\*
7.5 Max LPM\*