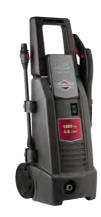

#### BWS018

- 2 interchangeable nozzles
- Turbo nozzle cleans up to 40% faster than standard spray tip
- Compact and lightweight
- Detergent injection system

2030 Max PSI\*
7.5 Max LPM\*

#### BWS020

- 2 interchangeable nozzles
- Turbo nozzle cleans up to 40% faster than standard spray tip
- Compact and lightweight
- Detergent injection system

2030 Max PSI\*
7.5 Max LPM\*