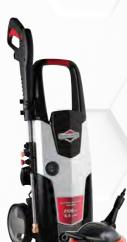

## BWD020S

- 3 Quick-Connect Nozzles
- Turbo nozzle cleans up to 40% faster than standard spray tip
- Dedicated hoses for high pressure and steam cleaning functions
- Convenient, on-board detergent tank

2320 Max PSI\* 8.5 Max LPM\*

## BWD023B

- 3 Quick-Connect Nozzles
- Turbo nozzle cleans up to 40% faster than standard spray tip
- Convenient, on-board detergent tank
- Includes Surface Cleaner