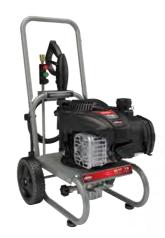

## 020635

- Briggs & Stratton 550E Series™ 140 cc 4-stroke OHV engine
- 3 Quick-Connect Nozzles
- 7.6 m (25ft) pressure hose
- Detergent Injection system

3000 Max PSI\* 10.2 Max LPM\*