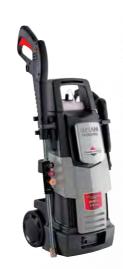

## BWD023B

- 3 Quick-Connect Nozzles
- Turbo nozzle cleans up to 40% faster than standard spray tip
- Convenient, on-board detergent tank
- Includes Surface Cleaner