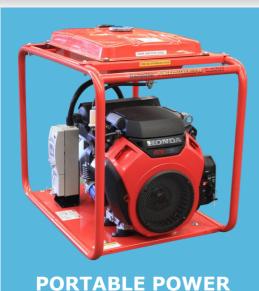

# GH10,000E-LRT/3

#### **Technical**

Model GH10,000E-LRT/3

Type Portable
Speed 3000 RPM
Phase/Voltage 3/415
Frequency 50 Hz
Max Output @ 0.8pf 9kVA
Noise Level (dBA @ 74

**7m) Frame** Extra Large Roll Frame

### **Engine**

ManufacturerHondaEngine ModelGX630ETypeO.H.V.StartingElectric StartFuelUnleaded PetrolRun Time7hrs @60%Tank Capacity25 L

HP 3000 rpm continuous 11.9 HP Cubic Capacity 614 cm³ Oil Capacity 1.8 L

#### **Dimensions & Weight**

 Length
 86 cm

 Width
 57 cm

 Height
 60 cm

 Weight
 125 kg