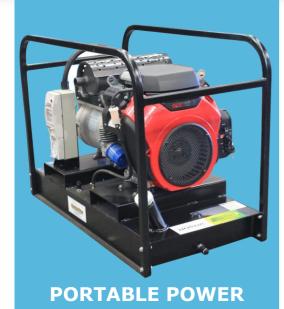

# GH10,000E-FBT/3

## **Technical**

Model GH10,000E-FBT/3

Type Portable
Speed 3000 RPM
Phase/Voltage 3/415
Frequency 50 Hz
Max Output @ 0.8pf 9.0 kVA
Noise Level (dBA @ 74

**7m) Frame** Skid Base with Roll Frame

# **Engine**

ManufacturerHondaEngine ModelGX630ETypeO.H.V.StartingElectric StartFuelUnleaded PetrolRun Time16.8hrs @60%

 Tank Capacity
 50 L

 HP 3000 rpm cont
 11.9 HP

 Cubic Capacity
 614 cm³

 Oil Capacity
 1.8 L

## **Dimensions & Weight**

 Length
 105 cm

 Width
 55 cm

 Height
 70 cm

 Weight
 140 kg