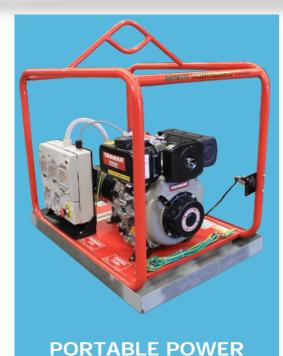

# GYD2000E - Mine Spec

# **Technical**

Model GYD2000E – Mine Spec

Type Portable
Speed 3000 RPM
Phase/Voltage 1/240
Frequency 50 Hz
Max power kW 2.0kW
Maximum Output 0.8PF
Noise Level (dBA @ 80

7m) Frame Small Roll Frame

### **Mine Spec Inclusions**

**Lockable Isolators** Battery, Starter & Control Panel

RCD 30ma Fitted to Outlets

Fire Extinguisher 1kg

Jump StartAnderson PlugBunded TrayIncludedCentre LiftIncludedEarth StakeIncluded