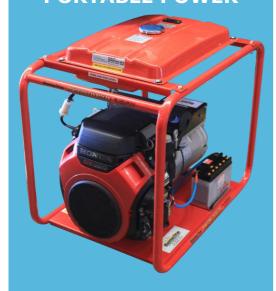

## **Technical**

ModelGH 12,000E-LRTTypePortableSpeed3000 RPMPhase/Voltage1/240

Frequency 50 Hz
Max power kW 10.0 kW
Continuous Output 12.5 kVA

Noise Level (dBA @ 7m) 74

**Frame** Skid Base with Roll Frame

### **Engine**

Manufacturer Honda **Engine Model** GX630 O.H.V. Type Electric Start Starting **Fuel** Unleaded Petrol **Run Time** 7hrs @60% **Tank Capacity** 25 L HP 3000 rpm continuous 24.1 HP **Cubic Capacity** 688 Cm3 **Oil Capacity** 1.9 L

#### **Alternator**

Alternator Brand Mecc Alte
Type Brushless
Harmonic Distortion Less than 5%

Protection Class IP 23
Insulation Class Class H

# **Dimensions & Weight**

 Length
 85 Cm

 Width
 57 Cm

 Height
 60 Cm

 Weight
 130 Kg