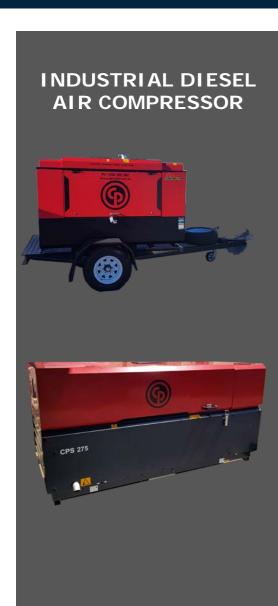

### **Technical**

Model **CPS275** 

Type With or without trailer mount

Air Delivery 270CFM

**Normal Effective** 7bar(g) @ 102psi(g) **Working Pressure** 

# **Box Unit Dimensions & Weight**

### **Trailer Mount**

Length (with tow bar) 4260mm Width 1655mm Height 1475mm **Operational Weight** 1450kg