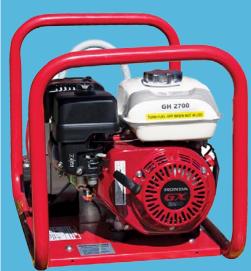

# GH2700

# **Technical**

GH 2700 Model Type Portable Speed 3000 RPM Phase/Voltage 1/240 Frequency 50 Hz Max Output @ 0.8pf 2.7kVA Noise Level (dBA @ 72

7m) Frame Small roll frame

### **Engine**

Manufacturer Honda **Engine Model** GX200 Type O.H.V. Starting Recoil start Fuel **Unleaded Petrol** 

**Run Time** 2.7hrs @ 100%, 4hrs @ 60% Load

Consumption 1.3 L/h **Tank Capacity** 3.6 L HP 3000 rpm Cont 4.4 **Cubic Capacity** 196 Cm3 Oil Capacity 0.6 L

# **Dimensions & Weight**

Length 67 Cm Width 44 Cm Height 48 Cm Weight 39 Kg