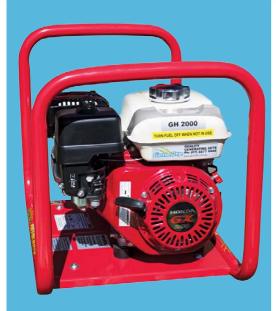

# GH2000

**PORTABLE POWER** 

#### **Technical**

GH 2000 Model Type Portable Speed 3000 RPM Phase/Voltage 1/240 Frequency 50 Hz Max power kW 2.2kW Max Output @ 0.8pf 2.5kVA Level (dBA @ 7m) 72

Frame Small roll frame

#### **Engine**

Manufacturer Honda **Engine Model** GX160 Type O.H.V. Starting Recoil start Fuel **Unleaded Petrol** 

**Run Time** 3.1hr @ 100%, 5hrs @ 60% Load

Consumption 1.2 L/h **Tank Capacity** 3.6 L **HP 3000 rpm Continuous** 3.4 **Cubic Capacity** 163 Cm3 Oil Capacity 0.6 L